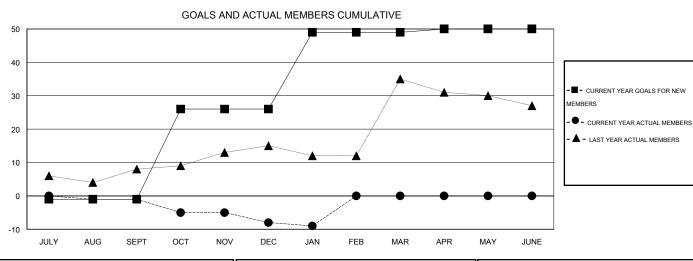

## **LOCATION LITHUANIA**

GMT CA 4

| Clubs  RESULTS FOR 2015-2016 |   |   |   |   | Members  RESULTS FOR 2015-2016 |    |   |    |    |  |
|------------------------------|---|---|---|---|--------------------------------|----|---|----|----|--|
|                              |   |   |   |   |                                |    |   |    |    |  |
| JULY/AUG/SEPT                | 0 | 0 | 0 | 0 | JULY/AUG/SEPT                  | -1 | 1 | 2  | -1 |  |
| OCT/NOV/DEC                  | 1 | 0 | 0 | 0 | OCT/NOV/DEC                    | 27 | 5 | 12 | -7 |  |
| JAN/FEB/MAR                  | 1 | 0 | 0 | 0 | JAN/FEB/MAR                    | 23 | 5 | 6  | -1 |  |
| APR/MAY/JUNE                 | 0 | 0 | 0 | 0 | APR/MAY/JUNE                   | 1  | 0 | 0  | 0  |  |

## GOALS AND ACTUAL NEW CLUBS CUMULATIVE

| DROPPED CLUBS: 0 |    | 9 CLUBS OF 30 ADDED 1 OR MORE<br>NEW MEMBERS | GENDER DISTRIBUTION   |              |  |
|------------------|----|----------------------------------------------|-----------------------|--------------|--|
|                  |    |                                              | MALE                  | 377 (60.13%) |  |
|                  |    |                                              | FEMALE                | 250 (39.87%) |  |
| DROPPED MEMBERS  |    |                                              |                       |              |  |
| DECEASED         | 0  | CLICK HERE FOR HEALTH                        |                       |              |  |
| CLUB CANCELLED 0 |    | ASSESSMENT DATA                              | FAMILY UNIT MEMBERS   | 6            |  |
| OTHER            | 20 |                                              | HEAD OF HOUSEHOLD     | 3            |  |
| TOTAL            | 20 |                                              | NON-HEAD OF HOUSEHOLD |              |  |